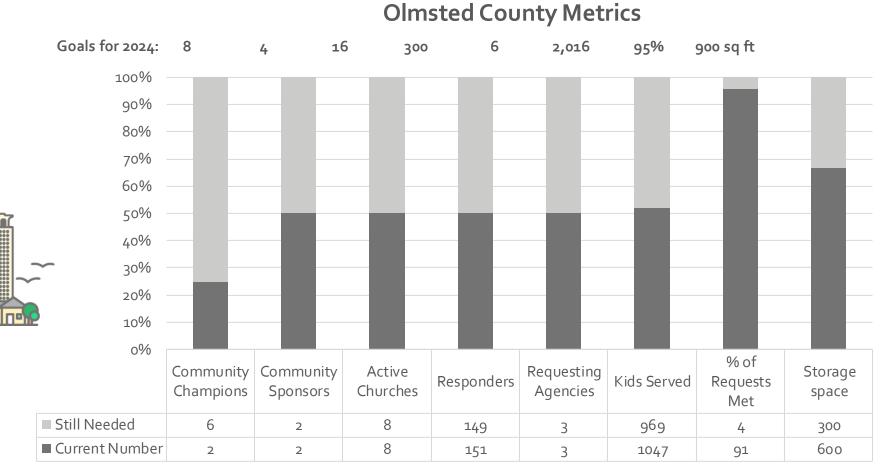

#### • Requesting Agencies

- Olmsted County Community Services
- Next Chapter Ministries
- First Care Pregnancy Resource Center

#### • Churches

- Autumn Ridge
- Emmanuel Baptist
- Gloria Dei
- Holy Cross Lutheran
- Marion Road
- Mount Olive
- Our Savior's Lutheran (Eyota)
- St. John's Lutheran (Stewartville)
- Community Champions
  - American Family Insurance (Tony Zucco)
  - Service Pros Plumbing

#### **Olmsted Network**

■ Current Number ■ Still Needed