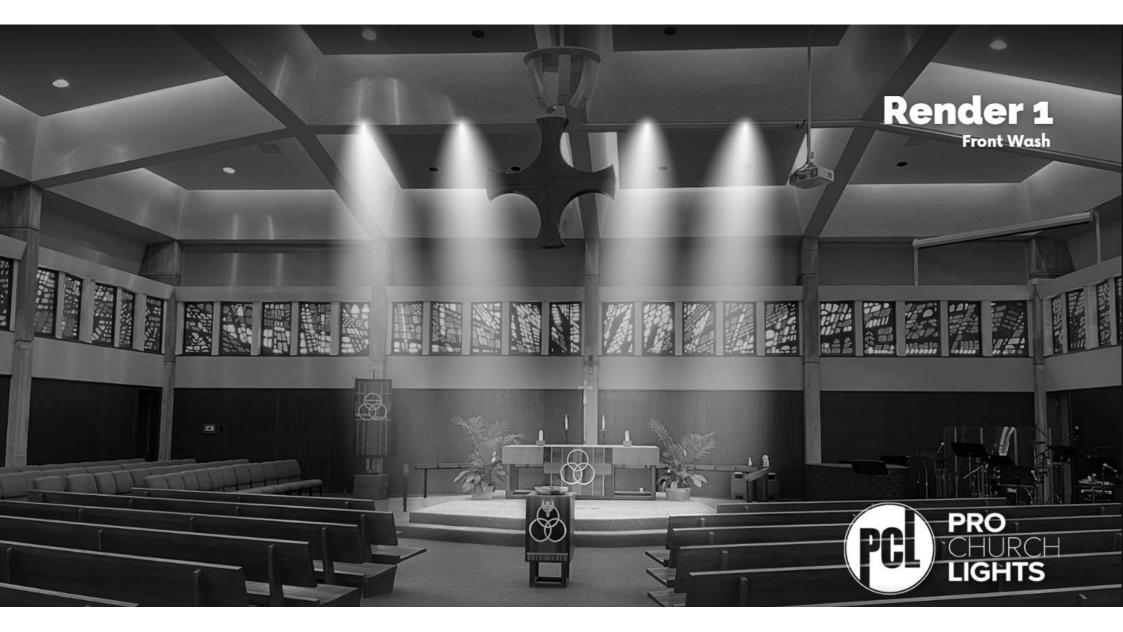

# Benefits of Correct Lighting

How correct lighting affects your worship environment

Both your in-person and livestream congregations need to clearly see what's happening on stage. Lighting directly impacts the quality and visibility of you delivering the most important message in the entire World.

#### Reduces Distractions

There's nothing worse than a church service or live-stream with distractions. Using the correct light fixtures to light your stage and room is important in keeping your congregants focused.

#### Improves Engagement

Lighting can impact the comfort and engagement of congregants in a large way. Creating a comfortable worship atmosphere is crucial to helping congregants engage in impactful worship.