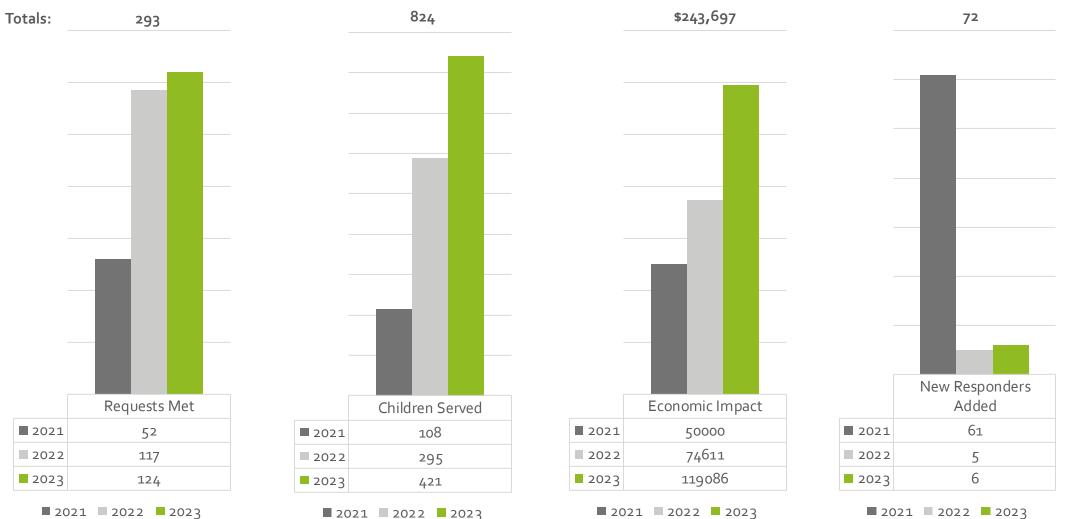

#### • Requesting Agencies

- Olmsted County Community Services
- Next Chapter Ministries
- First Care Pregnancy Resource Center

#### • Churches

- Autumn Ridge
- Emmanuel Baptist
- Gloria Dei
- Holy Cross Lutheran
- Marion Road
- Mount Olive
- Our Savior's Lutheran (Eyota)
- St. John's Lutheran (Stewartville)
- Community Champions
  - American Family Insurance (Tony Zucco)
  - Service Pros Plumbing

#### New in 2023

#### **Olmsted Network**

■ Current Number ■ Still Needed