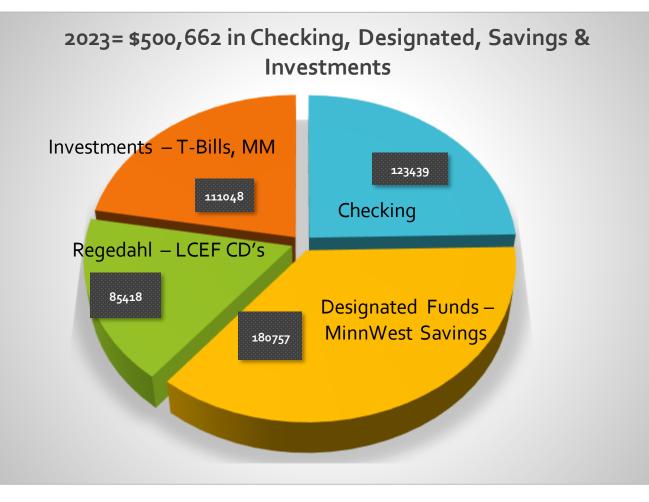

## Financial Highlights

- 2023 General Fund operated with a net surplus of \$13,500. Praise God!
- 2023 General Funds gifts increased 4.5% from 2022 and were \$611,455
- Designated gifts very strong, \$44,996 excludes Ruby's Pantry and CarePortal which will be highlighted separately. This includes Suresh, Building Fund, Youth, VBS and many other mission activities.
- Very strong in "dry powder" to continue our ministry, 12/31/2023 balances
  - Checking \$ 123,439
  - Designated \$180,757
  - Unrestricted savings/investments \$111,048
  - Regedahl (Youth/Children) \$85,418 at LCEF
  - LCEF Debt **\$67,498**

## Holy Cross Designated Balances

Savings & Investments

| Tractor Fund (Youth Fundraising)<br>Youth & Workcamp\$ 12,500<br>9,350Care Portal, RP , garden<br>Beyond our walls8,852<br>14,777<br>20,505<br>Good Samaritan8,852<br>14,777FOC Cash Carryover<br>Good Samaritan20,505<br>7,47020,505<br>20,505<br>3020Building Related<br>Live Stream<br>Building for Eternity<br>PPP Loan Forgiveness<br>Subtotal Building<br>Funded Depreciation45,263<br>31,100Various smaller funds<br>Total Designated<br>Total Designated and Unrestricted savings4,745<br>\$ 180,757<br>111,048<br>\$ 291,805 | Designated Funds                          |        |    |         |  |  |  |
|---------------------------------------------------------------------------------------------------------------------------------------------------------------------------------------------------------------------------------------------------------------------------------------------------------------------------------------------------------------------------------------------------------------------------------------------------------------------------------------------------------------------------------------|-------------------------------------------|--------|----|---------|--|--|--|
| Care Portal, RP, garden8,852Beyond our walls14,777FOC Cash Carryover20,505Good Samaritan7,470Building Related7,470Live Stream45,263Building for Eternity3,020PPP Loan Forgiveness31,100Subtotal Building79,383Funded Depreciation23,175Various smaller funds4,745Total Designated\$ 180,757Undesignated Savings & Investments\$ 111,048                                                                                                                                                                                               |                                           |        |    | 12,500  |  |  |  |
| Beyond our walls14,777FOC Cash Carryover20,505Good Samaritan7,470Building Related7,470Live Stream45,263Building for Eternity3,020PPP Loan Forgiveness31,100Subtotal Building79,383Funded Depreciation23,175Various smaller funds4,745Total Designated\$ 180,757Undesignated Savings & Investments\$ 180,757                                                                                                                                                                                                                           | Youth & Workcamp                          |        |    | 9,350   |  |  |  |
| FOC Cash Carryover20,505Good Samaritan7,470Building Related45,263Live Stream45,263Building for Eternity3,020PPP Loan Forgiveness31,100Subtotal Building79,383Funded Depreciation23,175Various smaller funds4,745Total Designated\$ 180,757Undesignated Savings & Investments111,048                                                                                                                                                                                                                                                   | Care Portal, RP , garden                  |        |    | 8,852   |  |  |  |
| Good Samaritan7,470Building Related<br>Live Stream45,263<br>3,020Building for Eternity3,020<br>31,100PPP Loan Forgiveness31,100Subtotal Building<br>Funded Depreciation79,383<br>23,175Various smaller funds<br>Total Designated<br>Undesignated Savings & Investments4,745<br>\$ 180,757<br>111,048                                                                                                                                                                                                                                  | Beyond our walls                          |        |    | 14,777  |  |  |  |
| Building Related<br>Live Stream45,263<br>3,020<br>3,020<br>PPP Loan Forgiveness31,100Subtotal Building<br>Funded Depreciation79,383<br>23,175Various smaller funds<br>Total Designated<br>Undesignated Savings & Investments4,745<br>\$ 180,757<br>111,048                                                                                                                                                                                                                                                                            | FOC Cash Carryover                        |        |    | 20,505  |  |  |  |
| Live Stream45,263Building for Eternity3,020PPP Loan Forgiveness31,100Subtotal Building79,383Funded Depreciation23,175Various smaller funds4,745Total Designated\$ 180,757Undesignated Savings & Investments111,048                                                                                                                                                                                                                                                                                                                    | Good Samaritan                            |        |    | 7,470   |  |  |  |
| Building for Eternity3,020PPP Loan Forgiveness31,100Subtotal Building79,383Funded Depreciation23,175Various smaller funds4,745Total Designated\$ 180,757Undesignated Savings & Investments111,048                                                                                                                                                                                                                                                                                                                                     | Building Related                          |        |    |         |  |  |  |
| PPP Loan Forgiveness31,100Subtotal Building79,383Funded Depreciation23,175Various smaller funds4,745Total Designated\$ 180,757Undesignated Savings & Investments111,048                                                                                                                                                                                                                                                                                                                                                               | Live Stream                               | 45,263 |    |         |  |  |  |
| Subtotal Building79,383Funded Depreciation23,175Various smaller funds4,745Total Designated\$ 180,757Undesignated Savings & Investments111,048                                                                                                                                                                                                                                                                                                                                                                                         | Building for Eternity                     | 3,020  |    |         |  |  |  |
| Funded Depreciation23,175Various smaller funds4,745Total Designated\$ 180,757Undesignated Savings & Investments111,048                                                                                                                                                                                                                                                                                                                                                                                                                | PPP Loan Forgiveness                      | 31,100 |    |         |  |  |  |
| Various smaller funds4,745Total Designated\$ 180,757Undesignated Savings & Investments111,048                                                                                                                                                                                                                                                                                                                                                                                                                                         | Subtotal Building                         |        |    | 79,383  |  |  |  |
| Total Designated\$180,757Undesignated Savings & Investments111,048                                                                                                                                                                                                                                                                                                                                                                                                                                                                    | Funded Depreciation                       |        |    | 23,175  |  |  |  |
| Undesignated Savings & Investments 111,048                                                                                                                                                                                                                                                                                                                                                                                                                                                                                            | Various smaller funds                     |        |    | 4,745   |  |  |  |
|                                                                                                                                                                                                                                                                                                                                                                                                                                                                                                                                       | Total Designated                          |        | \$ | 180,757 |  |  |  |
| Total Designated and Unrestricted savings <u>\$ 291,805</u>                                                                                                                                                                                                                                                                                                                                                                                                                                                                           | Undesignated Savings & Investments        |        |    | 111,048 |  |  |  |
|                                                                                                                                                                                                                                                                                                                                                                                                                                                                                                                                       | Total Designated and Unrestricted savings |        | \$ | 291,805 |  |  |  |

Checking, Designated, Savings & Investments