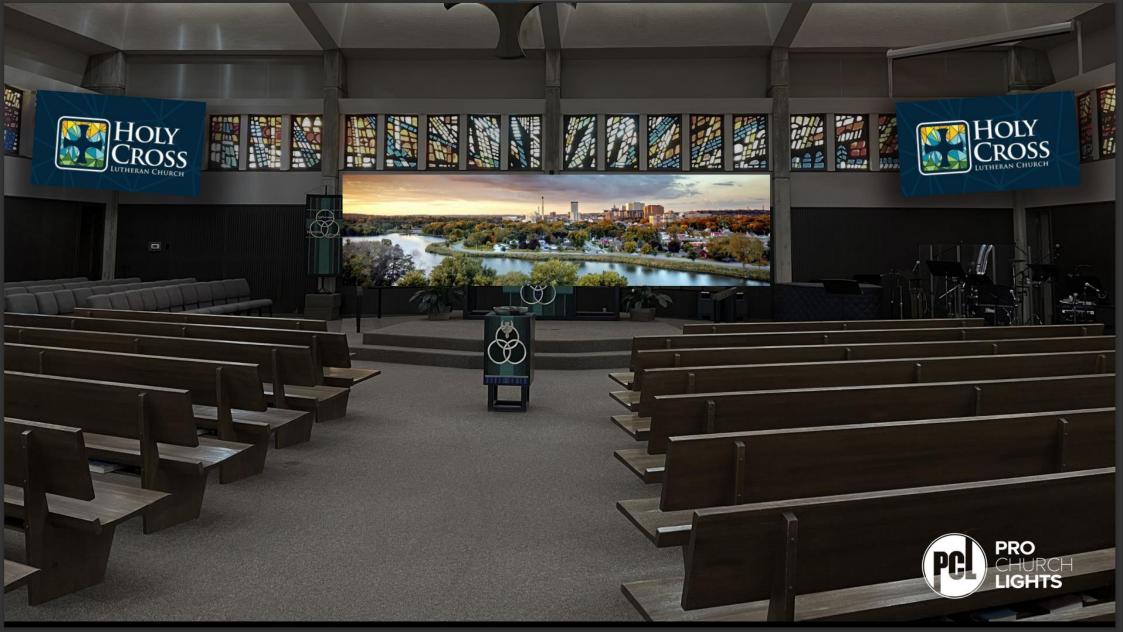

## Sanctuary Upgrade

- Front Screens or LED Walls
- Larger Confidence Monitor
- Sanctuary Lighting
- Enlarge Platform
- Sanctuary Chairs

#### KEY

- A Front Corner Screens
- B Front Display Screen for Visual Images and Video
- C Rear Confidence Monitor

#### Screen or LED Walls Options

Sanctuary Upgrade Excelling in Worship

Churchfront

Guidance in Strategizing Goals

 Support in Selection of Technological Equipment and Lighting

 Provide coaching and training for Worship Ministries