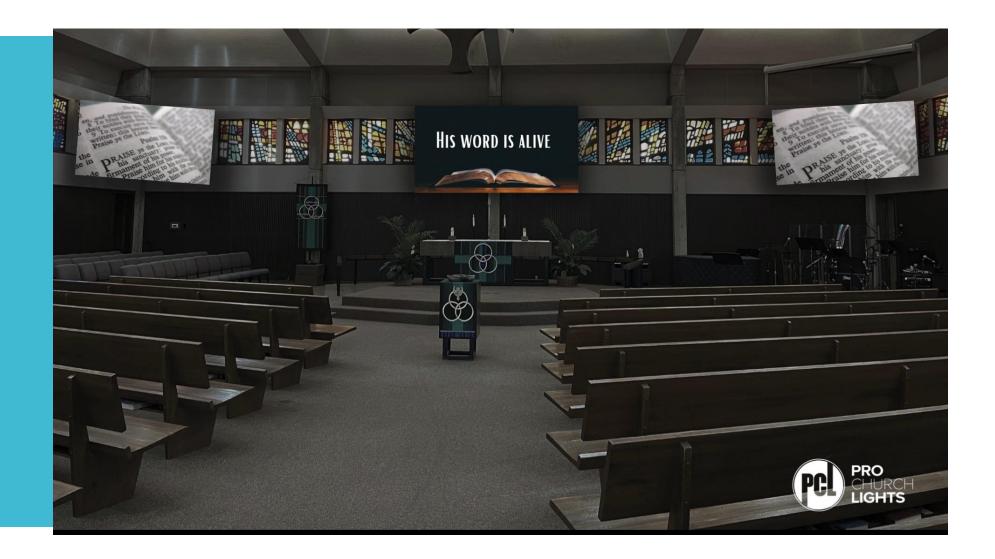

## Sanctuary Upgrade

- Front Screens or LED Walls
- Larger Confidence Monitor
- Sanctuary Lighting
- Enlarge Platform
- Sanctuary Chairs

#### KEY

- A Front Corner Screens
- B Front Display Screen for Visual Images and Video
- C Rear Confidence Monitor