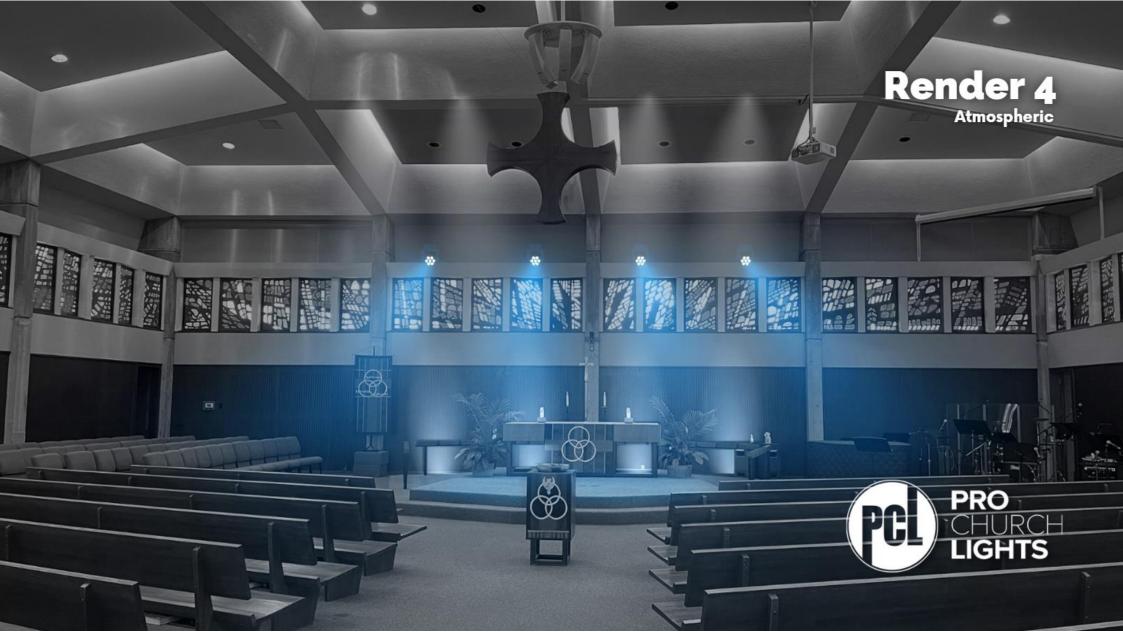

## Sanctuary Upgrade

- Front Screens or LED Walls
- Larger Confidence Monitor
- Sanctuary Lighting
- Enlarge Platform
- Sanctuary Chairs

#### KEY

- A Front Corner Screens
- B Front Display Screen for Visual Images and Video
- C Rear Confidence Monitor

#### Screen or LED Walls Options

Sanctuary Upgrade Excelling in Worship

Churchfront

Guidance in Strategizing Goals

 Support in Selection of Technological Equipment and Lighting

 Provide coaching and training for Worship Ministries