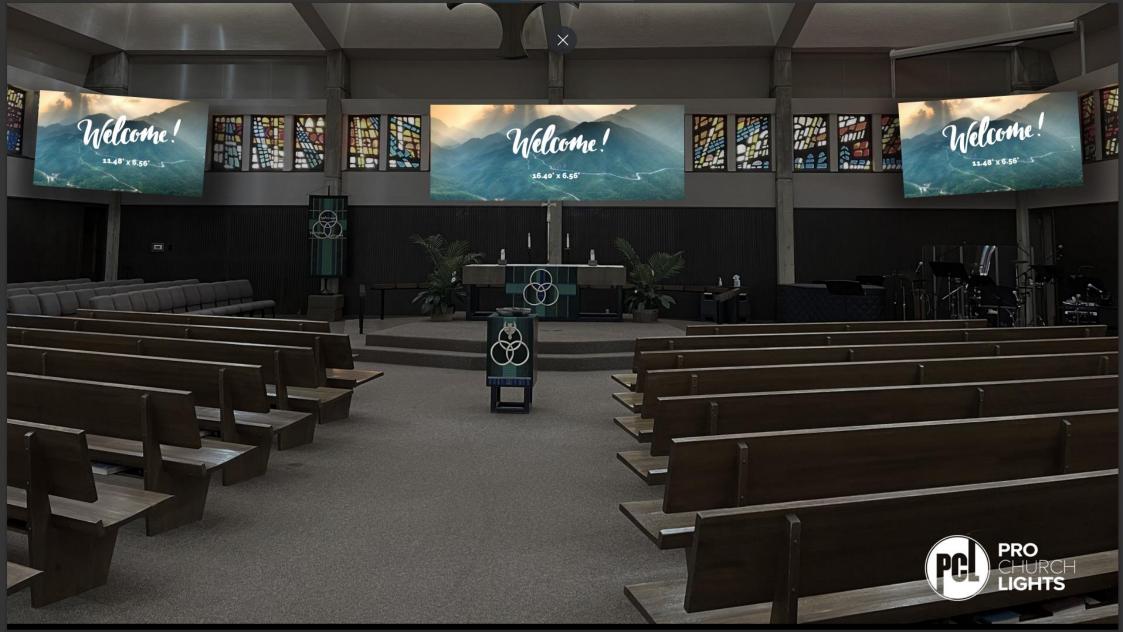

## Sanctuary Upgrade

- Front Screens or LED Walls
- Larger Confidence Monitor
- Sanctuary Lighting
- Enlarge Platform
- Sanctuary Chairs

#### KEY

- A Front Corner Screens
- B Front Display Screen for Visual Images and Video
- C Rear Confidence Monitor