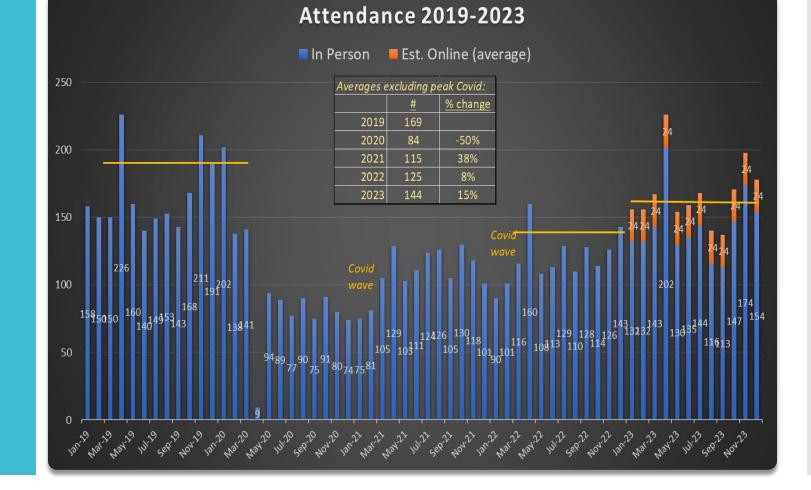

#### Attendance Trends

In-person attendance keeps growing!

With Live-stream, back to 2019 pre-pandemic levels

Still room to engage & minister to each other

2<sup>nd</sup> Saturday of Every Month

Over 200 families are getting food on a monthly basis