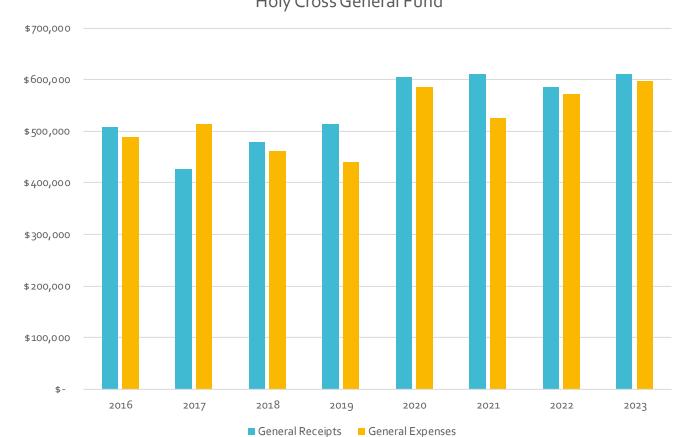

## Financial Highlights

- 2023 General Fund operated with a net surplus of \$13,500. Praise God!
- 2023 General Funds gifts increased 4.5% from 2022 and were \$611,455
- Designated gifts very strong, \$44,996 excludes Ruby's Pantry and CarePortal which will be highlighted separately. This includes Suresh, Building Fund, Youth, VBS and many other mission activities.
- Very strong in "dry powder" to continue our ministry, 12/31/2023 balances
  - Checking \$ 123,439
  - Designated \$180,757
  - Unrestricted savings/investments \$111,048
  - Regedahl (Youth/Children) \$85,418 at LCEF
  - LCEF Debt **\$67,498**

Historical review of **General Fund** 

#### Holy Cross General Fund