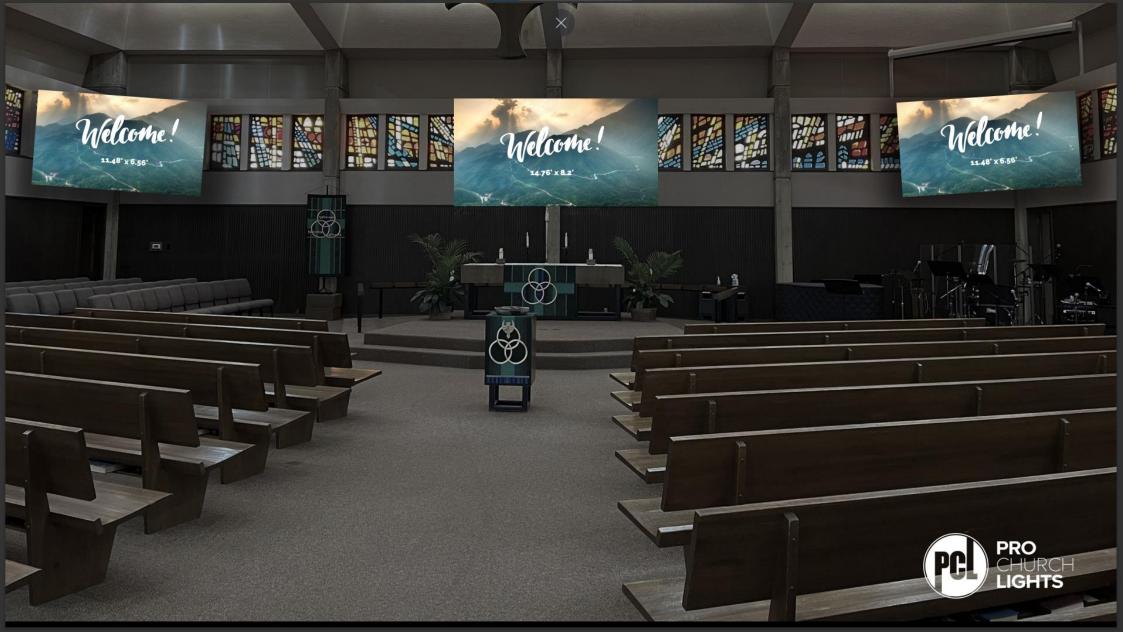

## Sanctuary Upgrade

- Front Screens or LED Walls
- Larger Confidence Monitor
- Sanctuary Lighting
- Enlarge Platform
- Sanctuary Chairs

#### KEY

- A Front Corner Screens
- B Front Display Screen for Visual Images and Video
- C Rear Confidence Monitor