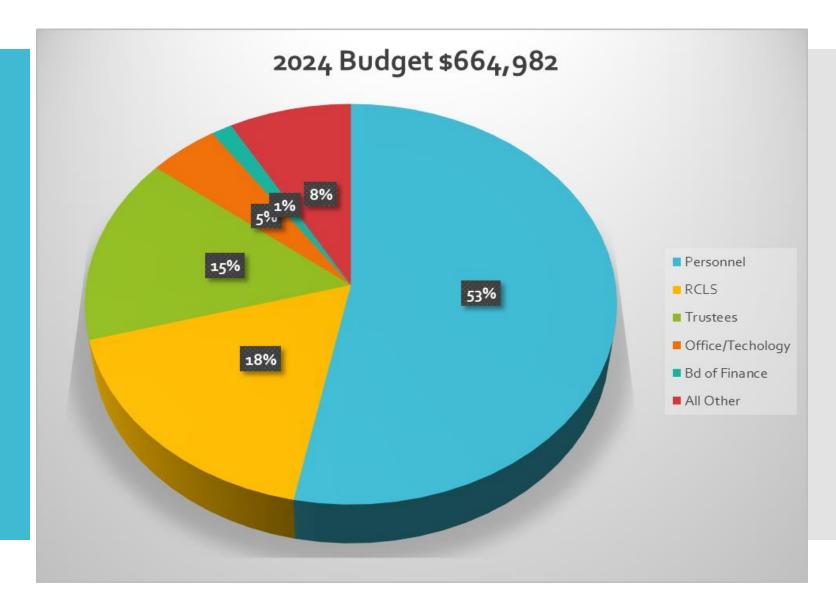

#### 2024 Budget Challenges

2024 budget \$664,982 - up from a \$607,585 2023 spend

- Full year budget with two Pastoral staff, includes part time Bookkeeper, Custodian and Office Administrative Assistant; Office Admin was open for all 2023
- RCLS support up 8.4%, formula based on students, membership ratios across member churches
- Continues on path of Holy Cross Vision on vibrant ministry in children, youth, connecting internally and reaching beyond our walls by Care Portal and other outreach
- Requires trusting God to stir our hearts and provide resources needed to accomplish the Ministry Mission and Vision, 7%+ general fund giving increase; will need combined new members plus member increase
- Typical slight under-spending of budgets (\$21,000 in 2023); all ministry teams use funds judiciously and leverage with volunteers

## 2024 General Fund Budget