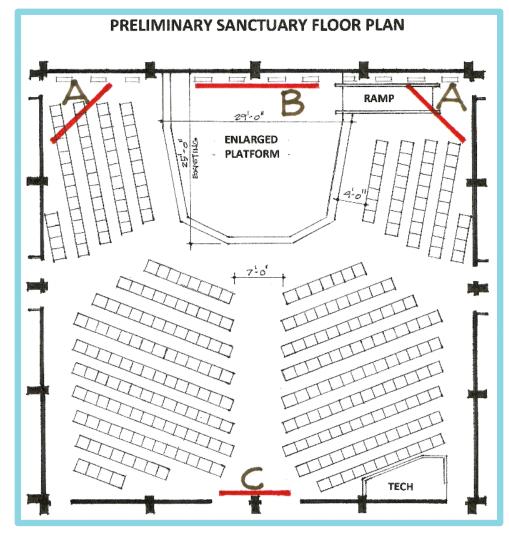

## Sanctuary Upgrade

- Front Screens or LED Walls
- Larger Confidence Monitor
- Sanctuary Lighting
- Enlarge Platform
- Sanctuary Chairs

#### KEY

- A Front Corner Screens
- B Front Display Screen for Visual Images and Video
- C Rear Confidence Monitor